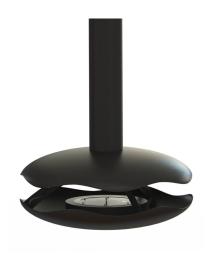

### Perola

### **Premium**

Perola is pure expression of balance and elegance.

Its deep inspiration from the sea is creatively expressed by its distinctive design features: the quality of materials, harmony of its lines and flexible adjustment. Aesthetically and functionally, Perola has a high-end finishing and represents GlammFire's outstanding craftsmanship and its approach to the concept of hanging decorative fireplace.

## Perola

# Perola