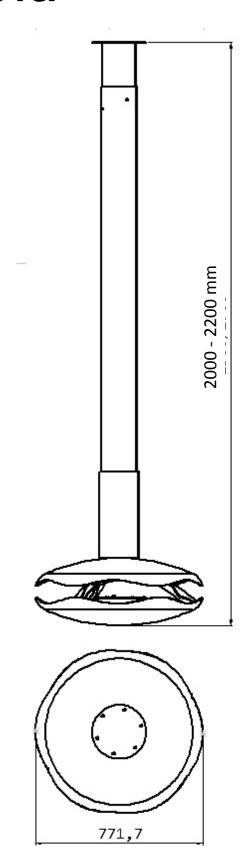

#### GlammFire

Recuperadores Pachinha Lda. Zona Industrial da Lagoa, Lote G1 4950-850 CORTES - MONÇÃO PORTUGAL

Tel(+351) 251 654 800 Fax(+351) 251 654 801 info@glammfire.com www.glammfire.com Dimensions// 2000—2200 H x 775Ø mm
Weight// 100 kg
Accessories// - Burner I// 2 litres (liquid bioethanol)
Power// 2,70 kW
Burning time// Position min. 2 litres/ 6h
Position max. 2 litres/ 4h