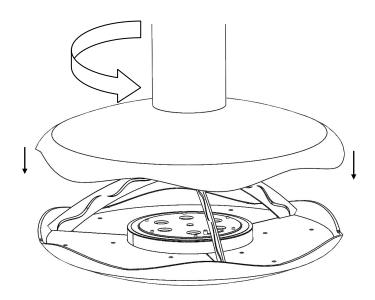

#### Operation

Rotate the superior dome in clockwise direction when you need to come down, and turn it in the opposite way when you need it to rise up.

Rotate the dome up, in order to place and filling-in the Burner.