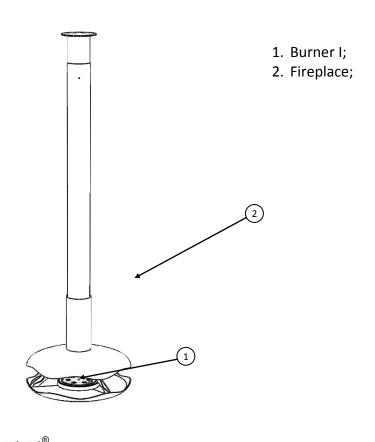

#### Components

#### Operation

Rotate the superior dome in clockwise direction when you need to come down, and turn it in the opposite way when you need it to rise up.

Rotate the dome up, in order to place and filling-in the Burner.