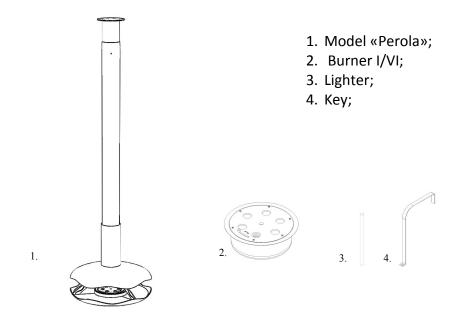

he sea is creatively expressed by its distinctive design features: the quality of materials, harmony of its lines and flexible adjustment. Aesthetically and functionally, Perola has a high-end finishing and represents GlammFire's outstanding craftsmanship and its approach to the concept of hanging decorative fireplace.

Your room deserves both comfort and personality.

#### GlammFire

Recuperadores Pachinha Lda. Zona Industrial da Lagoa, Lote G1 4950-850 CORTES - MONÇÃO PORTUGAL

Tel(+351) 251 654 800 Fax(+351) 251 654 801 info@glammfire.com www.glammfire.com Dimensions// 2000—2200 H x 775Ø mm
Weight// 100 kg
Accessories// - Burner I// 2 litres (liquid bioethanol)
Power// 2,70 kW
Burning time// Position min. 2 litres/ 6h
Position max. 2 litres/ 4h



## Perola

#### **Material Supplied**



#### Components



#### GlammFire

Recuperadores Pachinha Lda. Zona Industrial da Lagoa, Lote G1 4950-850 CORTES - MONÇÃO PORTUGAL

Tel(+351) 251 654 800 Fax(+351) 251 654 801 info@glammfire.com www.glammfire.com

#### GlammFire

# Perola

#### Operation

Rotate the superior dome in clockwise direction when you need to come down, and turn it in the opposite way when you need it to rise up.



Rotate the dome up, in order to place and filling-in the Burner.



#### GlammFire

Recuperadores Pachinha Lda. Zona Industrial da Lagoa, Lote G1 4950-850 CORTES - MONÇÃO PORTUGAL

Tel(+351) 251 654 800 Fax(+351) 251 654 801 info@glammfire.com www.glammfire.com



# Perola



#### GlammFire

Recuperadores Pachinha Lda. Zona Industrial da Lagoa, Lote G1 4950-850 CORTES - MONÇÃO PORTUGAL

Tel(+351) 25