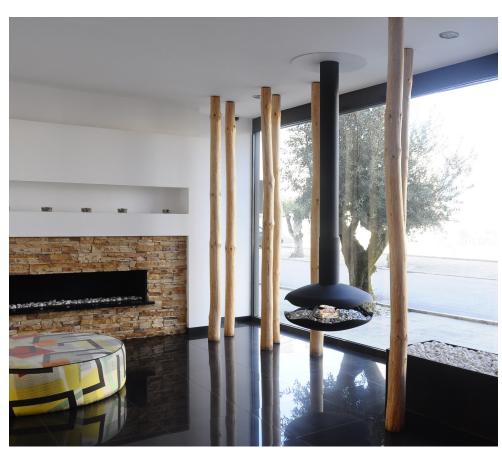

### **Premium**

Perola is pure expression of balance and elegance.

Its deep inspiration from the sea is creatively expressed by its distinctive design features: the quality of materials, harmony of its lines and flexible adjustment. Aesthetically and functionally, Perola has a high-end finishing and represents GlammFire's outstanding craftsmanship and its approach to the concept of hanging decorative fireplace.

Your room deserves both comfort and personality.