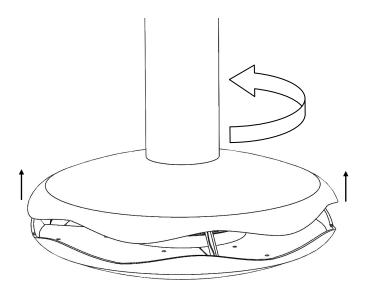

#### Operation

Rotate the superior dome in clockwise direction when you need to come down, and turn it in the opposite way when you need it to rise up.

Rotate the dome up, in order to place and filling-in the Burner.