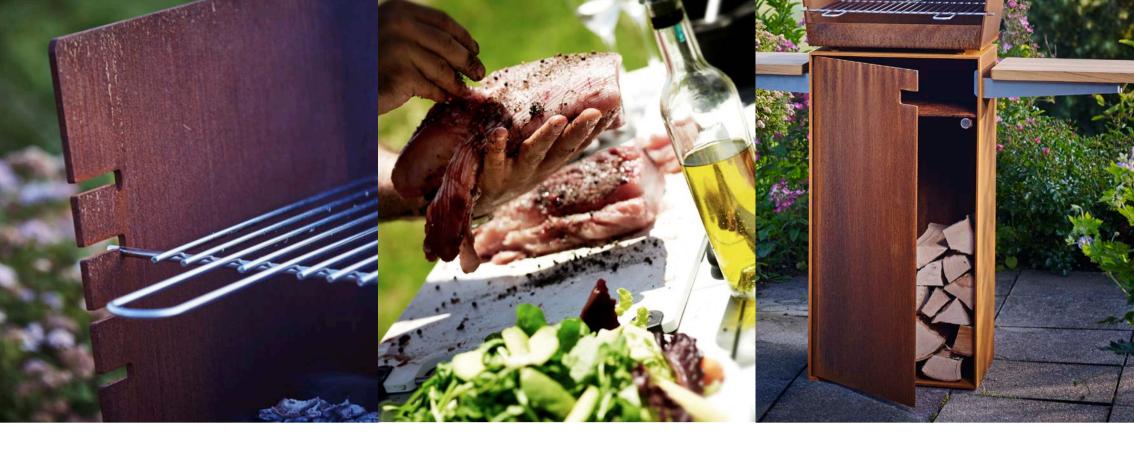

#### RAIS SQUARE

Grill and fireplace in one with solid oak sides and room for firewood.

Dimensions (W-D-H): 516 - 420 - 1.155 mm Grill grate: 360 - 370 mm

Weight: 110 kg.