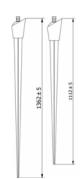

## RAIS LIGHT CONE

Cone-shaped torch with an oil lamp insert. Available in two heights.

2 heights: 1.112 & 1.362 mm