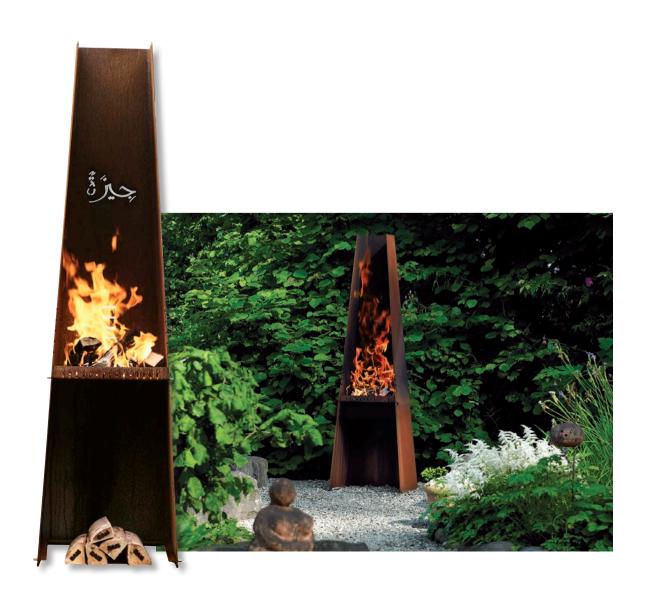

## RAIS GIZEH

Grill and fireplace combined in a striking pyramid-inspired design.

Dimensions (W-D-H): 530 - 480 - 1.955 mm Grill grate: 360 - 370 mm Weight: 110 kg.