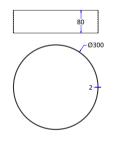

## RAIS RA

Minimalistic fire bowl that adds ambience to your outdoor living space.

Dimensions (W-D-H): Ø800 mm Weight: 25 kg.