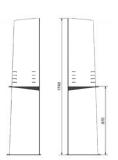

#### RAIS ANGLE

A sculptural focal point for cosy gatherings and outdoor cooking.

Dimensions (W-D-H): 442 - 442 - 1.740 mm Grill grate: 360 - 370 mm

Weight: 90 kg.