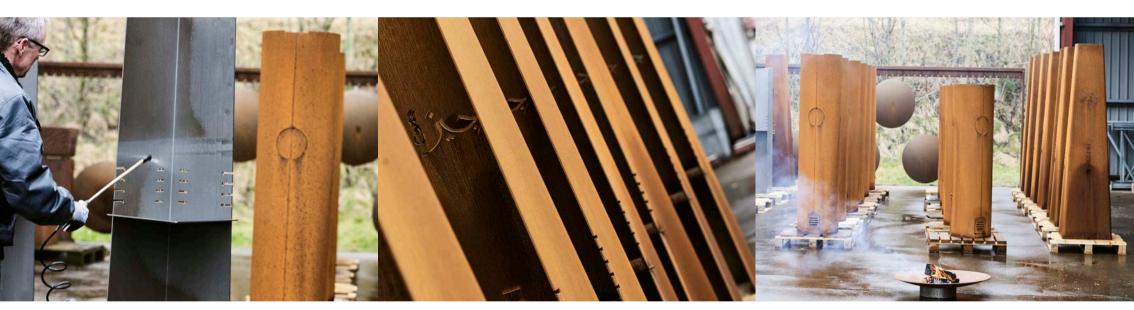

#### **CORTEN STEEL PRODUCTS**

The rich rust patina is created by wind, weather and salt water and adds character and soul to each grill and fireplace. No two pieces are alike, and each of them has its own unique story to tell.

## THE PATINATED CORTEN STEEL

creates a warm and natural look that gets even more beautiful over time