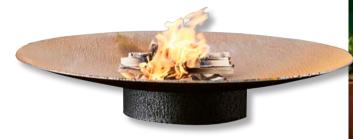

## RAIS RA

Minimalistic fire bowl that adds ambience to your outdoor living space.

Dimensions (W-D-H): Ø800 mm Weight: 25 kg.