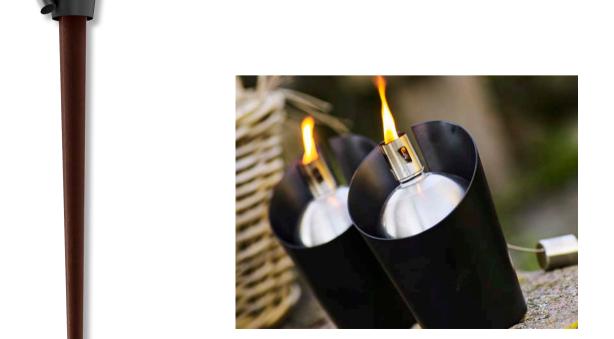

## RAIS LIGHT CONE

Cone-shaped torch with an oil lamp insert. Available in two heights.

2 heights: 1.112 & 1.362 mm