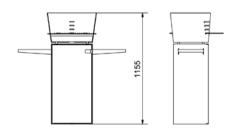

#### RAIS SQUARE

Grill and fireplace in one with solid oak sides and room for firewood.

Dimensions (W-D-H): 516 - 420 - 1.155 mm Grill grate: 360 - 370 mm

Weight: 110 kg.