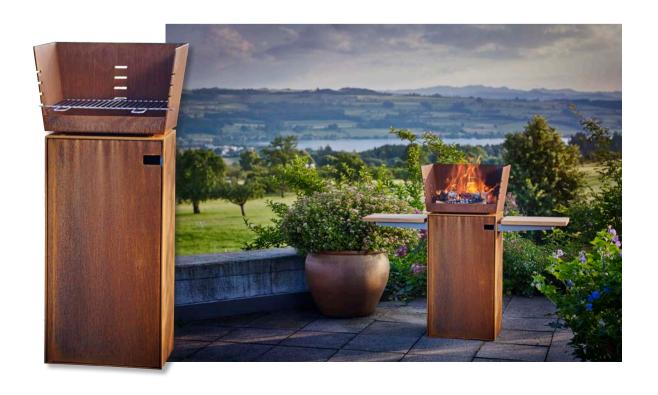

#### **CORTEN STEEL PRODUCTS**

The rich rust patina is created by wind, weather and salt water and adds character and soul to each grill and fireplace. No two pieces are alike, and each of them has its own unique story to tell.

#### RAIS SQUARE

Grill and fireplace in one with solid oak sides and room for firewood.

Dimensions (W-D-H): 516 - 420 - 1.155 mm Grill grate: 360 - 370 mm

Weight: 110 kg.