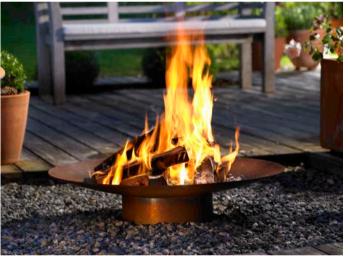

## RAIS RA

Minimalistic fire bowl that adds ambience to your outdoor living space.

Dimensions (W-D-H): Ø800 mm Weight: 25 kg.