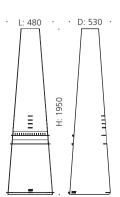

## RAIS GIZEH

Grill and fireplace combined in a striking pyramid-inspired design.

Dimensions (W-D-H): 530 - 480 - 1.955 mm Grill grate: 360 - 370 mm Weight: 110 kg.