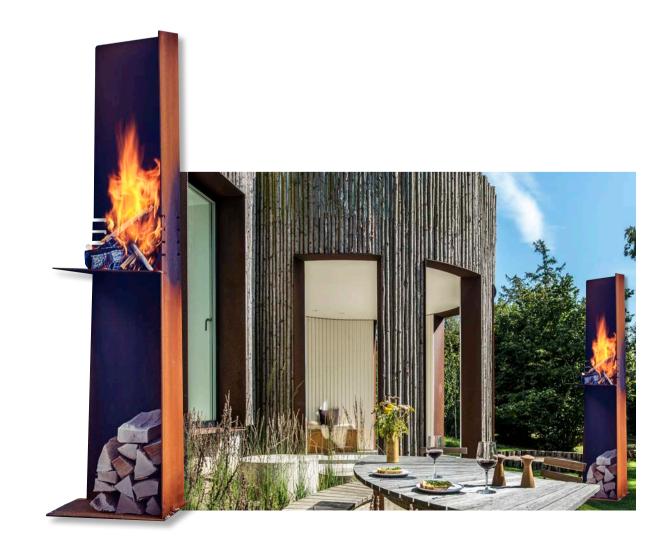

#### RAIS ANGLE

A sculptural focal point for cosy gatherings and outdoor cooking.

Dimensions (W-D-H): 442 - 442 - 1.740 mm Grill grate: 360 - 370 mm

Weight: 90 kg.

## EXTEND YOUR OUTDOOR LIVING SEASON

through chilly spring nights with a RAIS outdoor fire place