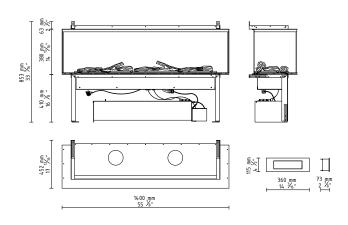

-------|---------------------------------------------------------------|
| Capacity          | 24 L / [US] 6,6 gal / [UK] 5,5 gal                            |
| Burning time      | 16 - 30 h                                                     |
| Heat output       | 5,0 - 9,4 kW / 17037 - 31946 BTU                              |
| Net weight        | 70,5 kg / 155 lbs                                             |
| Air circulation   | min. 1/h                                                      |
| Minimum room size | 93,6 m³ or please contact our Project Department for details  |
| Power supply      | 230 V (electric supply)                                       |
| Finish            | CASING: black powder coated steel GLASS SHIELD: ceramic glass |

DIMENSIONS INSTALLATION REQUIREMENTS