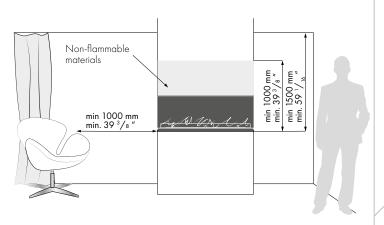

-----|---------------------------------------------------------------|
| Capacity          | 24 L / [US] 6,6 gal / [UK] 5,5 gal                            |
| Burning time      | 16 - 30 h                                                     |
| Heat output       | 5,0 - 9,4 kW / 17037 - 31946 BTU                              |
| Net weight        | 70,5 kg / 155 lbs                                             |
| Air circulation   | min. 1/h                                                      |
| Minimum room size | 93,6 m³ or please contact our Project Department for details  |
| Power supply      | 230 V (electric supply)                                       |
| Finish            | CASING: black powder coated steel GLASS SHIELD: ceramic glass |

DIMENSIONS INSTALLATION REQUIREMENTS