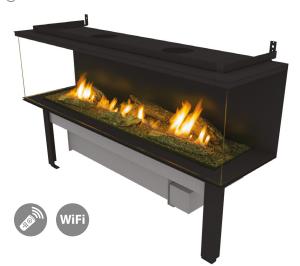

## **FLA 3 XL Suite Logs**

## Uniquely decorated flames closed behind glass

## **FEATURES**

- BEV\* Technology no contact between fuel and flame
- Automatic refill system
- LCD Control panel
- Advanced safety sensors
- 6 levels of flame height
- Extra large fuel tank for extended burning time
- Possibility of remote service in case of errors
- Possibility of placing heat sensitive items above the fireplace
- WiFi (controlled with smart devices)

- Remote control included
- Integrated ceramic logs, decorative granulate and embers included
- Full ceramic glass enclosure
- No hard connection required
- Hot air distribution/ extraction system required
- Optional connection to Smart Home System [SHS]
- Custom length
- Optional external temperature sensor