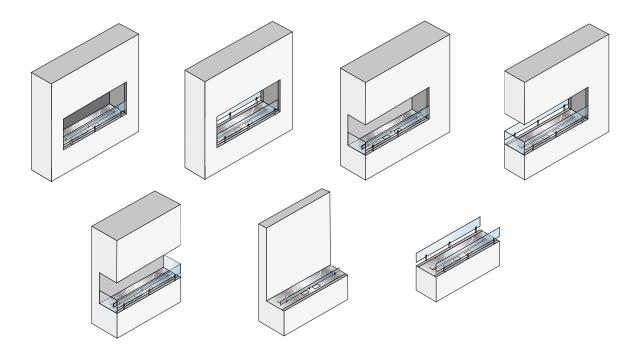

|
| Finish            | FIREPLACE: brushed stainless steel / optional: RAL colours / black powder coated steel<br>GLASS SHIELD: tempered glass |

### DIMENSIONS

### INSTALLATION REQUIREMENTS





# Fire Line Automatic 3 XL

### **BESPOKE MODELS**

Planika ensures top service. To live up to our clients' requirements, we have provided the possibility to produce bespoke models, according to the client's expectations. Length of the bio fireplace is customizable.

#### SEVERAL JOINT UNITS - UP TO UNLIMITED LENGTH:

If a longer line of fire is prefered, several units can be placed together and operated with a single remote control, giving the possibility to create an endless line of fire. Client can choose between the right, middle and left module.



### **BUILDING OPTIONS:**



### TV MONTAGE OPTIONS: