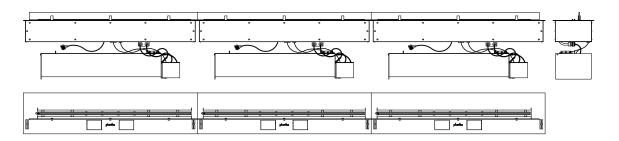

#### SEVERAL JOINT UNITS - UP TO UNLIMITED LENGTH:

If a longer line of fire is prefered, several units can be placed together and operated with a single remote control, giving the possibility to create an endless line of fire. Client can choose between the right, middle and left module.