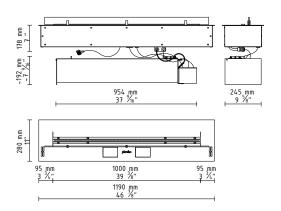

|
| Net weight        | 38 kg / 84 lbs                                                                                                         |
| Air circulation   | min. 1/h                                                                                                               |
| Minimum room size | 112,3 m³ or please contact our Project Department for details                                                          |
| Power supply      | 230 V (electric supply)                                                                                                |
| Finish            | FIREPLACE: brushed stainless steel / optional: RAL colours / black powder coated steel<br>GLASS SHIELD: tempered glass |

### DIMENSIONS

### INSTALLATION REQUIREMENTS





# Fire Line Automatic 3 XL

### **BESPOKE MODELS**

Planika ensures top service. To live up to our clients' requirements, we have provided the possibility to produce bespoke models, according to the client's expectations. Length of the bio fireplace is customizable.

#### SEVERAL JOINT UNITS - UP TO UNLIMITED LENGTH:

If a longer line of fire is prefered, several units can be placed together and operated with a single remote control, giving the possibility to create an endless line of fire. Client can choose between the right, middle and left module.



### **BUILDING OPTIONS:**



### TV MONTAGE OPTIONS: