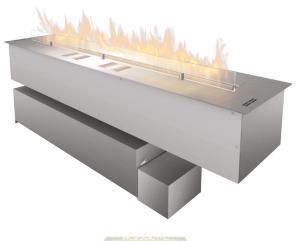

## Fire Line Automatic 3 XL

### FLA with an eXtra Long burning time

### **FEATURES**

- BEV\* Technology no contact between fuel and flame
- Automatic refill system
- LCD Control panel
- Advanced safety sensors
- 6 levels of flame height
- Possibility of joining modules
- Extra large fuel tank for extended burning time
- Possibility of remote service in case of errors

- WiFi (controlled with smart devices)
- Remote control included
- No hard connection required
- Optional connection to Smart Home System [SHS]
- Custom lenght
- Optional RAL colour & shape
- Optional external temperature sensor