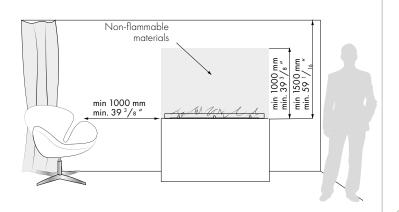

|
| Net weight        | 38 kg / 84 lbs                                                                                                         |
| Air circulation   | min. 1/h                                                                                                               |
| Minimum room size | 112,3 m³ or please contact our Project Department for details                                                          |
| Power supply      | 230 V (electric supply)                                                                                                |
| Finish            | FIREPLACE: brushed stainless steel / optional: RAL colours / black powder coated steel<br>GLASS SHIELD: tempered glass |

### DIMENSIONS

### INSTALLATION REQUIREMENTS





# Fire Line Automatic 3 XL

### **BESPOKE MODELS**

Planika ensures top service. To live up to our clients' requirements, we have provided the possibility to produce bespoke models, according to the client's expectations. Length of the bio fireplace is customizable.

#### SEVERAL JOINT UNITS - UP TO UNLIMITED LENGTH:

If a longer line of fire is prefered, several units can be placed together and operated with a single remote control, giving the possibility to create an endless line of fire. Client can choose between the right, middle and left module.



### **BUILDING OPTIONS:**



### TV MONTAGE OPTIONS: