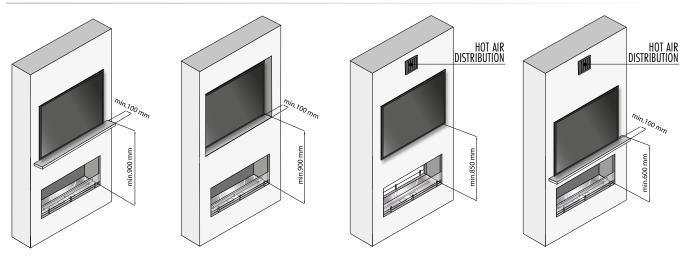

| FIREPLACE: brushed stainless steel / optional: RAL colours / black powder coated steel<br>GLASS SHIELD: tempered glass |

### DIMENSIONS

### INSTALLATION REQUIREMENTS





# Fire Line Automatic 3 XL

### **BESPOKE MODELS**

Planika ensures top service. To live up to our clients' requirements, we have provided the possibility to produce bespoke models, according to the client's expectations. Length of the bio fireplace is customizable.

#### SEVERAL JOINT UNITS - UP TO UNLIMITED LENGTH:

If a longer line of fire is prefered, several units can be placed together and operated with a single remote control, giving the possibility to create an endless line of fire. Client can choose between the right, middle and left module.



### **BUILDING OPTIONS:**



### TV MONTAGE OPTIONS: