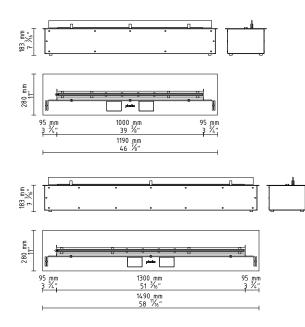

### DIMENSIONS

## TECHNICAL DATA

|                   | FLA 3 (Length 1190)                                                                                                       | FLA 3 (Length 1490)                                                                                                       |
|-------------------|---------------------------------------------------------------------------------------------------------------------------|---------------------------------------------------------------------------------------------------------------------------|
| Capacity          | 7,5 L / [US] 1,98 gal / [UK] 1,65 gal                                                                                     | 10 L / [US] 2,64 gal / [UK] 2,2 gal                                                                                       |
| Burning time      | 4 - 10 h                                                                                                                  | 4 - 10 h                                                                                                                  |
| Heat output       | 5,0 - 11,2 kW / 17037 - 38334 BTU                                                                                         | 6,2 - 15 kW / 21297 - 51113 BTU                                                                                           |
| Net weight        | 31,5 kg / 69,5 lbs                                                                                                        | 37,5 kg / 83 lbs                                                                                                          |
| Air circulation   | min. 1/h                                                                                                                  | min. 1/h                                                                                                                  |
| Minimum room size | 112,3 m³ or please contact our Project Department for details                                                             | 149,8 m³ or please contact our Project Department for details                                                             |
| Power supply      | 230 V (electric supply)                                                                                                   | 230 V (electric supply)                                                                                                   |
| Finish            | FIREPLACE: brushed stainless steel / optional:<br>RAL colours / black powder coated steel<br>GLASS SHIELD: tempered glass | FIREPLACE: brushed stainless steel / optional:<br>RAL colours / black powder coated steel<br>GLASS SHIELD: tempered glass |