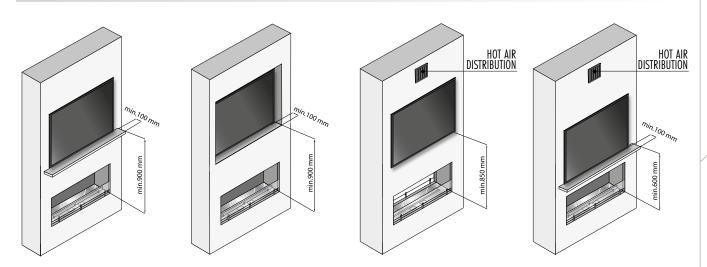

tempered glass | FIREPLACE: brushed stainless steel / optional:<br>RAL colours / black powder coated steel<br>GLASS SHIELD: tempered glass |

### DIMENSIONS



## INSTALLATION REQUIREMENTS



# Fire Line Automatic 3

## **BESPOKE MODELS**

Planika ensures top service. To live up to our clients' requirements, we have provided the possibility to produce bespoke models, according to the client's expectations. Length of the bio fireplace is customizable.

#### SEVERAL JOINT UNITS - UP TO UNLIMITED LENGTH:

If a longer line of fire is prefered, several units can be placed together and operated with a single remote control, giving the possibility to create an endless line of fire. Client can choose between the right, middle and left module.



#### **BUILDING OPTIONS:**



TV MONTAGE OPTIONS: