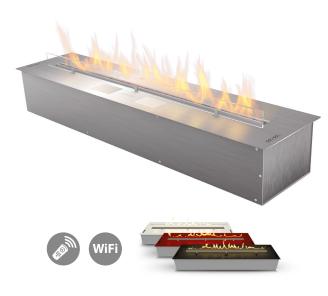

# Fire Line Automatic 3

Create an endless line of fire

## FEATURES

- BEV\* Technology no contact between fuel and flame
- Automatic refill system
- LCD Control panel
- Advanced safety sensors
- 6 levels of flame height
- Possibility of joining modules
- Possibility of remote service in case of errors
- WiFi (controlled with smart devices)
- Remote control included
- No hard connection requiredOptional connection to Smart
- Home System [SHS] • Custom lenght
- Optional RAL colour & shape
- Optional external temperature sensor