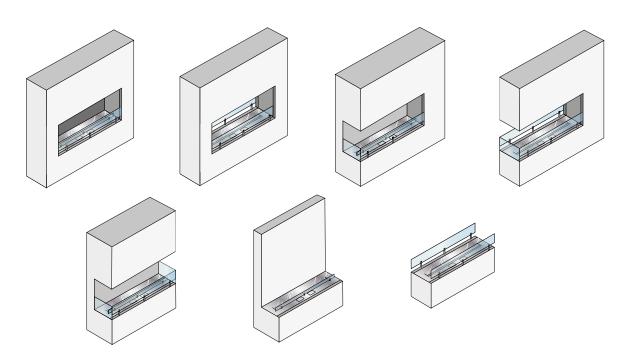

## **BESPOKE MODELS**

Planika ensures top service. To live up to our clients' requirements, we have provided the possibility to produce bespoke models, according to the client's expectations. Length of the bio fireplace is customizable.

#### SEVERAL JOINT UNITS - UP TO UNLIMITED LENGTH:

If a longer line of fire is prefered, several units can be placed together and operated with a single remote control, giving the possibility to create an endless line of fire. Client can choose between the right, middle and left module.