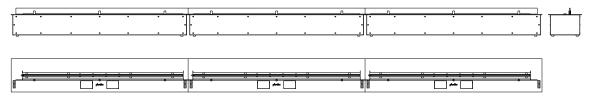

#### SEVERAL JOINT UNITS - UP TO UNLIMITED LENGTH:

If a longer line of fire is prefered, several units can be placed together and operated with a single remote control, giving the possibility to create an endless line of fire. Client can choose between the right, middle and left module.