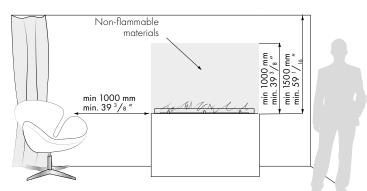

t Department for details                                                             | 149,8 m³ or please contact our Project Department for details                                                             |
| Power supply      | 230 V (electric supply)                                                                                                   | 230 V (electric supply)                                                                                                   |
| Finish            | FIREPLACE: brushed stainless steel / optional:<br>RAL colours / black powder coated steel<br>GLASS SHIELD: tempered glass | FIREPLACE: brushed stainless steel / optional:<br>RAL colours / black powder coated steel<br>GLASS SHIELD: tempered glass |

### DIMENSIONS



## INSTALLATION REQUIREMENTS



# Fire Line Automatic 3

## **BESPOKE MODELS**

Planika ensures top service. To live up to our clients' requirements, we have provided the possibility to produce bespoke models, according to the client's expectations. Length of the bio fireplace is customizable.

#### SEVERAL JOINT UNITS - UP TO UNLIMITED LENGTH:

If a longer line of fire is prefered, several units can be placed together and operated with a single remote control, giving the possibility to create an endless line of fire. Client can choose between the right, middle and left module.



#### **BUILDING OPTIONS:**



TV MONTAGE OPTIONS: